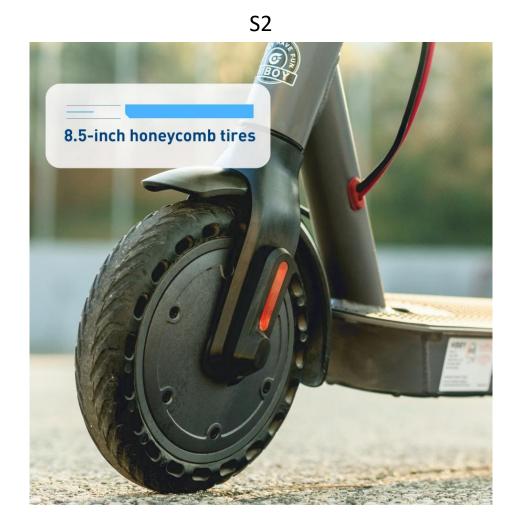

#### 2) Difference in Tire and Wheel Size

8.5" front + rear honeycomb tires

10" front honeycomb tire + rear pneumatic tire