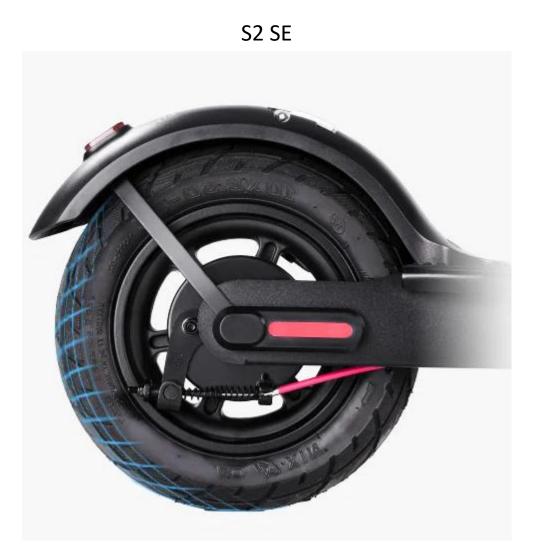

#### 2) Difference in Tire and Wheel Size

8.5" front + rear honeycomb tires

10" front honeycomb tire + rear pneumatic tire

## 3) Difference in Brake System

Disc Brake Drum Brake