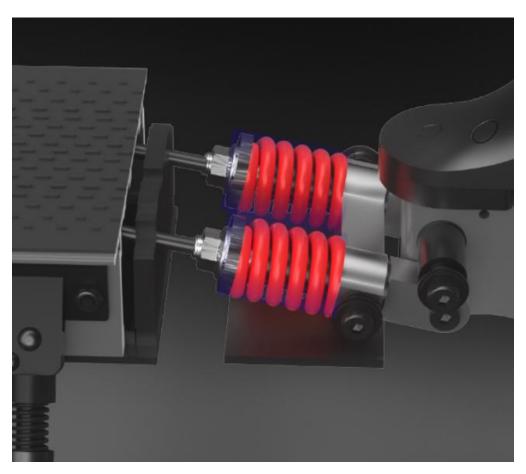

#### 4) Difference in Suspension

**S2** 

S2 included the rear suspension fork inside the frame, but S2 SE didn't have the suspension.