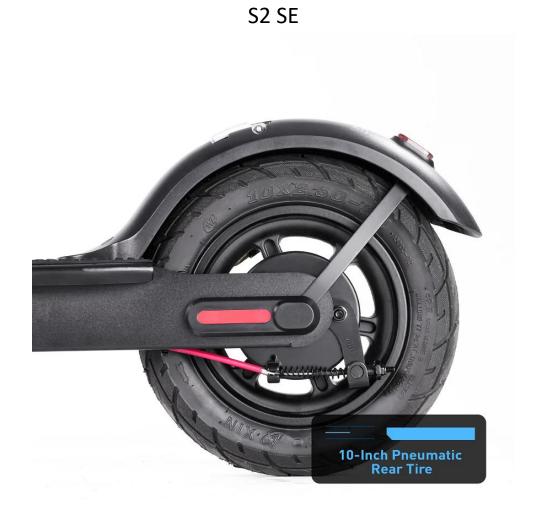

#### 2) Difference in Tire and Wheel Size

8.5" front + rear honeycomb tires

10" front honeycomb tire + rear pneumatic tire