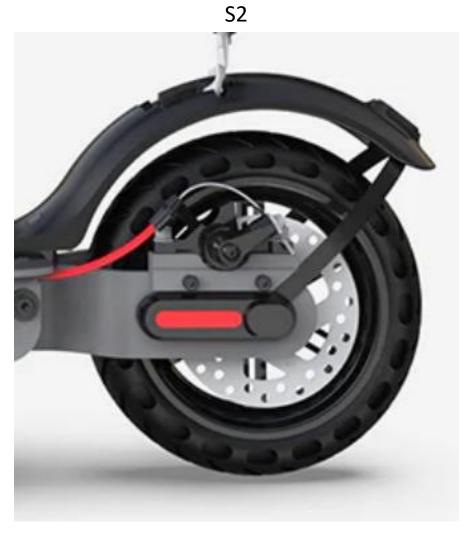

## 3) Difference in Brake System

Disc Brake Drum Brake

#### 4) Difference in Suspension

**S2** 

S2 included the rear suspension fork inside the frame, but S2 SE didn't have the suspension.