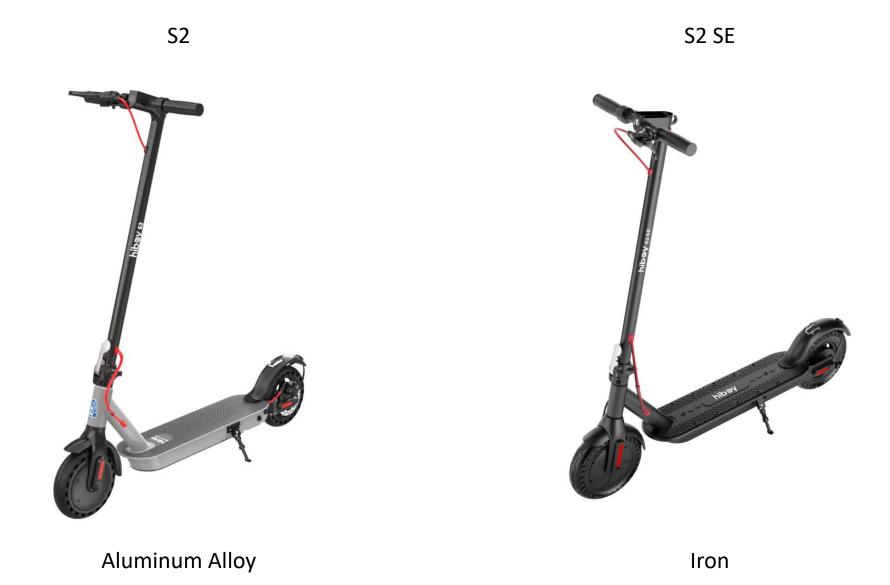

Hiboy **S2** Electric Scooter

VS

Hiboy **S2 SE** Electric Scooter

## 1) Difference in Material of Frame and Outlook



#### 2) Difference in Tire and Wheel Size



8.5" front + rear honeycomb tires



10" front honeycomb tire + rear pneumatic tire

## 3) Difference in Brake System





Disc Brake Drum Brake

#### 4) Difference in Suspension

**S2** 



S2 included the rear suspension fork inside the frame, but S2 SE didn't have the suspension.

# 5) Specification

| Specification    | <b>S2</b>             | S2 SE                 |
|------------------|-----------------------|-----------------------|
| Battery Capacity | 36V 7.5Ah             | 36V 7.8Ah             |
| Max Distance     | 17 miles              | 17 miles              |
| Max Speed        | 19 mph                | 19 mph                |
| Motor            | 350 W                 | 350 W                 |
| Speed Modes      | 2